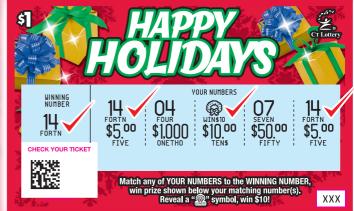

EXAMPLE: Ticket As Printed (Shown at 90%)

EXAMPLE: SCRATCHED-OFF TICKET - Showing \$20 Prize.

| GET:                                           | WIN:        | ODDS<br>(1 IN): | ODDS PER TIER<br>(1 IN): |
|------------------------------------------------|-------------|-----------------|--------------------------|
| \$1                                            | <b>\$1</b>  | 8.55            | 8.55                     |
| \$2                                            | \$2         | 24.39           | 11.90                    |
| \$1 x 2                                        | \$2         | 23.26           |                          |
| \$3                                            | \$3         | 58.82           | 18.18                    |
| <b>\$1 + \$2</b>                               | \$3         | 52.63           |                          |
| \$1 x 3                                        | \$3         | 52.63           |                          |
| <b>\$</b> 5                                    | \$5         | 166.67          | 50.00                    |
| <b>\$2 + \$3</b>                               | <b>\$</b> 5 | 166.67          |                          |
| \$1 x 5                                        | \$5         | 125.00          |                          |
| \$10                                           | \$10        | 1,000.00        | 200.00                   |
| \$10 (Instant Win)                             | \$10        | 500.00          |                          |
| \$2 x 5                                        | \$10        | 1,000.00        |                          |
| (\$2 x 2) + (\$3 x 2)                          | \$10        | 1,000.00        |                          |
| \$20                                           | \$20        | 1,666.67        | 400.00                   |
|                                                | \$20        | 1,428.57        |                          |
| \$10 x 2                                       | \$20        | 1,666.67        |                          |
| \$2 + \$3 + (\$5 x 3)                          | \$20        | 1,666.67        |                          |
| \$50                                           | \$50        | 28,571.43       | 8,695.65                 |
| \$10 x 5                                       | \$50        | 25,000.00       |                          |
| (\$20 x 2) + \$10 (Instant Win)                | \$50        | 25,000.00       |                          |
| \$1,000                                        | \$1,000     | 200,000.00      | 200,000.00               |
| Use your GomeSense OVERALL ODDS ARE 1 IN 3.53. |             |                 |                          |

Jse your GameSense OVERALL ODDS ARE 1 IN 3.53. ODDS VARY DURING GAME. PURCHASERS MUST BE 18 OR OLDER.