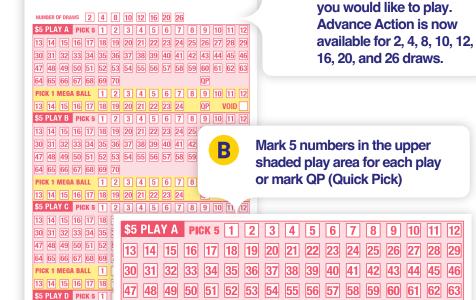

64 65 66 67 68 69 70

13 14 15 16 17 18

30 31 32 33 34 35

47 48 49 50 51 52 E 64 65 66 67 68 69 F

PICK 1 MEGA BALL 1

64 65 66 67 68 69 70

13 14 15 16 17 18 19 20 21 22 23 24

13 14 15 16 17 18 19 20 21 22 23 24

S5 PLAY E PICK S 1 2 3 4 5 6 7 8 9 10 11 12 13 14 15 16 17 18 19 20 21 22 23 24 25 26 27 28 29 30 31 32 33 34 35 36 37 38 39 40 41 42 43 44 45 46

47 48 49 50 51 52 53 54 55 56 57 58 59 60 61 62 63

SEE INSTRUCTIONS ON REVERSE SIDE

13 14 15 16 17 18 19 20 21 22 23 24

QP

VOID