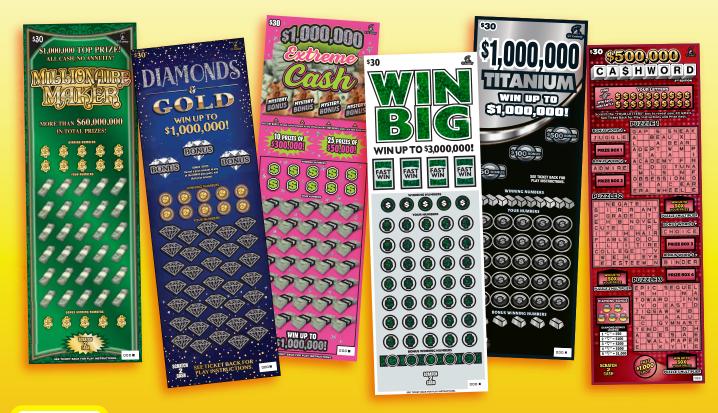

## 🞯 🖪 📉 🖻 | ctlottery.org

Overall odds by game: Millionaire Maker, 1 in 2.72; Diamonds & Gold, 1 in 2.98; \$1,000,000 Extreme Cash, 1 in 2.93; WIN BIG, 1 in 3.00; \$1,000,000 Titanium, 1 in 2.82; \$500,000 CA\$HWORD 2nd Edition, 1 in 2.78. Promotion odds depend on entries received. Entries accepted via the CT Lottery 2nd Chance App and ctlottery.org/secondchance; visit for complete \$30,000 Summer Sizzler Promotion Rules, eligibility requirements and drawing dates. Purchasers must be 18 or older. Help is available for problem gambling. Call (888) 789-7777 or visit ccpg.org.